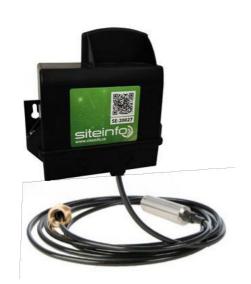

- hour after hour
- even in tanks far away and without connection to electricity.

SiteEasy Ex is a robust and battery powered modem which is delivered with a SIM-card och integrated antenna. SiteEasy Ex connects easily to SiteInfo. After assembly, SiteEasy Ex is activated with a magnet on the highlighted point. Your tank is registered in SiteInfo according to the installation protocol. Then, you simply log in to www.siteinfo.se. There, you can see your tanks level and volume any time and any where. With our web app, you can easily check the volume on your smartphone or tablet.

## TECNICAL SPECIFICATION

Connectivity: 4G / LTE CAT-MI or NB-IoT

LTE: 700/800/900/1800/2100MHz

UMTS: 900/2100MHzGPRS: 900/1800 MHz

Antenna: Internal antenna
Connections: Analog 0–5 V input

Pressure sensor (with PUR- or Tefloncabel). Accuracy: 0,5%

Rochester sensor. Accuracy: 3%

Operating temperature:  $-30^{\circ}\text{C}$  to  $+55^{\circ}\text{C}$  Weight: 350 g (excl sensor)

Dimension:  $130 \times 125 \times 61$ mm (excl sensor and cabel)

Protection: Ventilated IP68